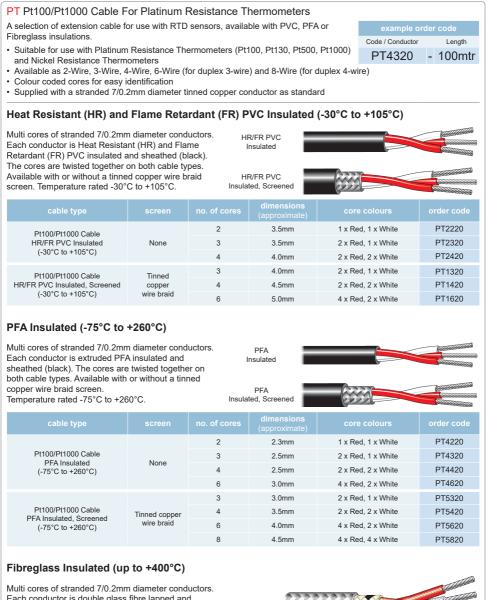

## Fibreglass Insulated

| cable type                                                   | screen                  | no. of cores | dimensions<br>(approximate) | core colours       | order code |
|--------------------------------------------------------------|-------------------------|--------------|-----------------------------|--------------------|------------|
| Pt100/Pt1000 Cable<br>Fibreglass Insulated<br>(up to +400°C) | Stainless<br>steel wire | 2            | 2.3mm                       | 1 x Red, 1 x White | PT8220     |
|                                                              |                         | 3            | 2.5mm                       | 2 x Red, 1 x White | PT8320     |
|                                                              |                         | 4            | 3.0mm                       | 2 x Red, 2 x White | PT8420     |