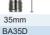

Available in 22mm, 35mm, 48mm and 64mm lengths.

- 1/8 inch BSPP
- · Nickel-plated brass construction
- · Single and double peg adaptors
- · 22mm, 35mm, 48mm, 64mm lengths
- 10mm thread lengths (approximate)

## Single Peg

(for single slot bayonet caps)

| length     |
|------------|
| order code |
|            |

To suit adjustable bayonet

thermocouple sensors (see page 29)

BA35S BA48S BA64S