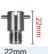

Available in 22mm, 35mm, 48mm and 64mm lengths.

- 1/8 inch BSPP
- · Nickel-plated brass construction
- · Single and double peg adaptors
- · 22mm, 35mm, 48mm, 64mm lengths
- 10mm thread lengths (approximate)

#### **Double Peg**

(for double slot bayonet caps)

BA22D

BA22S

48mm BA48D BA64D