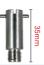

## **Termination Glands**

| to suit tube<br>diameter (mm) |             |         | 316<br>stainless steel |
|-------------------------------|-------------|---------|------------------------|
| 1.0mm                         | M8 x 1.0mm  | CM08B10 | CM08S10                |
| 1.5mm                         | M16 x 1.5mm | CM16B15 | CM16S15                |
| 3.0mm                         | M6 x 1.0mm  | -       | CM06S30                |
|                               | M8 x 1.0mm  | CM08B30 | CM08S30                |
|                               | M16 x 1.5mm | CM16B30 | CM16S30                |
|                               | M20 x 1.5mm | CM20B30 | CM20S30                |
| 4.5mm                         | M8 x 1.0mm  | CM08B45 | CM08S45                |
|                               | M16 x 1.5mm | CM16B45 | CM16S45                |
|                               | M20 x 1.5mm | CM20B45 | CM20S45                |
| 6.0mm                         | M16 x 1.5mm | CM16B60 | CM16S60                |
|                               | M20 x 1.5mm | CM20B60 | CM20S60                |
| 8.0mm                         | M16 x 1.5mm | CM16B80 | CM16S80                |
|                               | M20 x 1.5mm | CM20B80 | CM20S80                |

M16 Gland to suit 1.5mm Ø tube (316 S/S) CM16S15