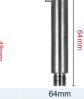

Available in 22mm, 35mm, 48mm and 64mm lengths.

- 1/8 inch BSPP
- · Nickel-plated brass construction
- · Single and double peg adaptors
- · 22mm, 35mm, 48mm, 64mm lengths
- 10mm thread lengths (approximate)

## Single Peg

(for single slot bayonet caps)

| length     |
|------------|
| order code |
|            |

To suit adjustable bayonet

thermocouple sensors (see page 29)

BA35S BA48S BA64S